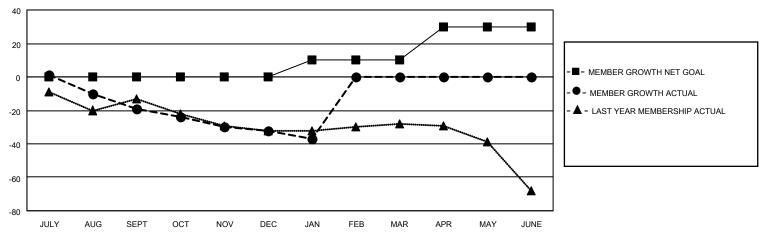

## District 29 L

| Clubs         |               |             |               | Members               |                        |                         |                                                    |  |
|---------------|---------------|-------------|---------------|-----------------------|------------------------|-------------------------|----------------------------------------------------|--|
|               | RESULTS FOR   | R 2020-2021 |               | RESULTS FOR 2020-2021 |                        |                         |                                                    |  |
| QUARTER       | NEW CLUB GOAL | NEW CLUBS   | DROPPED CLUBS | QUARTER MEMB          | BER GROWTH NET<br>GOAL | MEMBER GROWTH<br>ACTUAL | DROPPED<br>MEMBERS ACTUAL<br>(including transfers) |  |
| JULY/AUG/SEPT | 0             | 0           | 0             | JULY/AUG/SEPT         | 0                      | 14                      | 29                                                 |  |
| OCT/NOV/DEC   | 0             | 0           | 0             | OCT/NOV/DEC           | 0                      | 36                      | 42                                                 |  |
| JAN/FEB/MAR   | 1             | 0           | 0             | JAN/FEB/MAR           | 10                     | 2                       | 7                                                  |  |
| APR/MAY/JUNE  | 0             | 0           | 0             | APR/MAY/JUNE          | 20                     | 0                       | 0                                                  |  |

### GOALS AND ACTUAL MEMBERS CUMULATIVE

| DROPPED CLUBS: 0 |    | 9 CLUBS OF 54 ADDED 1 OR MORE<br>NEW MEMBERS | GENDER DISTRIBUTION             |              |     |
|------------------|----|----------------------------------------------|---------------------------------|--------------|-----|
|                  |    |                                              | MALE                            | 717 (61.39%) |     |
|                  |    |                                              | FEMALE                          | 451 (38.61%) |     |
| DROPPED MEMBERS  |    |                                              |                                 | , ,          |     |
| DECEASED         | 19 | CLICK HERE FOR CUMULATIVE                    | TOTAL FAMILY UNIT MEMBERS       |              | 357 |
| CLUB CANCELLED 0 |    | MEMBERSHIP DATA                              |                                 |              | 405 |
| OTHER            | 59 |                                              | FAMILY MEMBERS PAYING HALF DUES |              | 185 |
| TOTAL            | 78 |                                              |                                 |              |     |